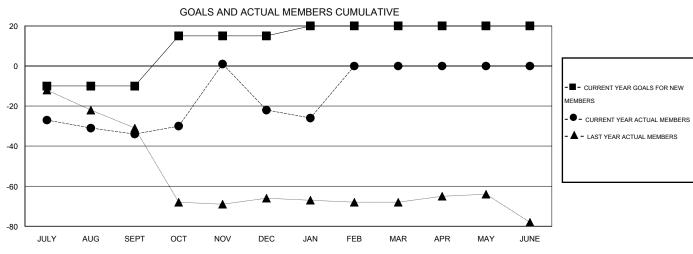

## LOCATION MINNESOTA Judy Hankom

GMT CA 1

|               |                  | Clubs             |                  |                  | Members               |                    |                                     |                    |                  |  |
|---------------|------------------|-------------------|------------------|------------------|-----------------------|--------------------|-------------------------------------|--------------------|------------------|--|
|               | RESUI            | LTS FOR 2014-2015 | i                |                  | RESULTS FOR 2014-2015 |                    |                                     |                    |                  |  |
| QUARTER       | NEW CLUB<br>GOAL | NEW CLUBS         | DROPPED<br>CLUBS | NET<br>GAIN/LOSS | QUARTER               | NEW MEMBER<br>GOAL | CHARTER AND<br>NEW MEMBERS<br>ADDED | DROPPED<br>MEMBERS | NET<br>GAIN/LOSS |  |
| JULY/AUG/SEPT | 0                | 0                 | 1                | -1               | JULY/AUG/SEPT         | -10                | 10                                  | 44                 | -34              |  |
| OCT/NOV/DEC   | 1                | 0                 | 1                | -1               | OCT/NOV/DEC           | 25                 | 63                                  | 51                 | 12               |  |
| JAN/FEB/MAR   | 0                | 0                 | 0                | 0                | JAN/FEB/MAR           | 5                  | 5                                   | 9                  | -4               |  |
| APR/MAY/JUNE  | 0                | 0                 | 0                | 0                | APR/MAY/JUNE          | 0                  | 0                                   | 0                  | 0                |  |